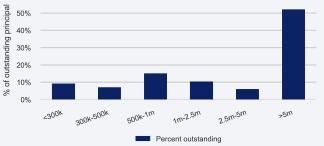

| 238                | 36.34%                           | 0.31                               | 0.00%           | 17.25%          | 31.99%           | 8.26%                           | 41                          | 95.3%     |
| Total        | 572,134                            | 219,006                             | 100.00%                 | 655                | 100.00%                          | 0.38                               | 0.53%           | 10.15%          | 50.36%           | 6.80%                           | 39                          | 76.9%     |







Interest Rate

5

6

1

8

Percent outstanding

9

10

12

12+

principal

of outstanding

%

20%

15%

10%

5%

0%

10-2]

% of outstanding principal





### Loan size % of outstanding principal, local currency buckets