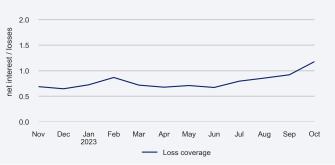

## LoanClear Snapshot October 2023

| LOANBOO<br>Year<br>Originated | K PERFORI<br>Original<br>Principal<br>(kr.000s)                                                                 | MANCE<br>Repayments<br>(kr.000s) | Defaults<br>(kr.000s) | Principal<br>Outstanding<br>(kr.000s)                                                                                                                                                                                                                                                                                                                                                                                                                                                                                                                                                                                                                                                                                                                                                                                                                                                                                                                                                                                                                                                                                                                                                                                                                                                                                                                                                                                                                                                                                                                                                                                                                                                                                                                                                                                                                                                                                                                                                                                                                                                                                          | Arrears<br>>32 days<br>(kr.000s) | Recoveries<br>(kr.000s) | Arrears<br>Rate | Default<br>Rate | Recovery<br>Rate      | Net<br>loss<br>(kr.000s)    | Incorporation Date:<br>First Loan Date:<br>Lending Sector: | Dec-2013<br>Feb-2015<br>Business,<br>Municipals |
|-------------------------------|-----------------------------------------------------------------------------------------------------------------|----------------------------------|-----------------------|--------------------------------------------------------------------------------------------------------------------------------------------------------------------------------------------------------------------------------------------------------------------------------------------------------------------------------------------------------------------------------------------------------------------------------------------------------------------------------------------------------------------------------------------------------------------------------------------------------------------------------------------------------------------------------------------------------------------------------------------------------------------------------------------------------------------------------------------------------------------------------------------------------------------------------------------------------------------------------------------------------------------------------------------------------------------------------------------------------------------------------------------------------------------------------------------------------------------------------------------------------------------------------------------------------------------------------------------------------------------------------------------------------------------------------------------------------------------------------------------------------------------------------------------------------------------------------------------------------------------------------------------------------------------------------------------------------------------------------------------------------------------------------------------------------------------------------------------------------------------------------------------------------------------------------------------------------------------------------------------------------------------------------------------------------------------------------------------------------------------------------|----------------------------------|-------------------------|-----------------|-----------------|-----------------------|-----------------------------|------------------------------------------------------------|-------------------------------------------------|
| pre-2018                      | 65,739                                                                                                          | 61,817                           | 3,917                 | 5                                                                                                                                                                                                                                                                                                                                                                                                                                                                                                                                                                                                                                                                                                                                                                                                                                                                                                                                                                                                                                                                                                                                                                                                                                                                                                                                                                                                                                                                                                                                                                                                                                                                                                                                                                                                                                                                                                                                                                                                                                                                                                                              | 0                                | 1,389                   | 0.00%           | 5.96%           | 35.46%                | 2,528                       | Loan Security:                                             | Unsecured,                                      |
| . 2018                        | 34,775                                                                                                          | 30,803                           | 3,988                 | 0                                                                                                                                                                                                                                                                                                                                                                                                                                                                                                                                                                                                                                                                                                                                                                                                                                                                                                                                                                                                                                                                                                                                                                                                                                                                                                                                                                                                                                                                                                                                                                                                                                                                                                                                                                                                                                                                                                                                                                                                                                                                                                                              | 0                                | 1,524                   | 0.00%           | 11.47%          | 38.23%                | 2,463                       |                                                            | property, other                                 |
| 2019                          | 80,773                                                                                                          | 75,321                           | 3,197                 | 2,255                                                                                                                                                                                                                                                                                                                                                                                                                                                                                                                                                                                                                                                                                                                                                                                                                                                                                                                                                                                                                                                                                                                                                                                                                                                                                                                                                                                                                                                                                                                                                                                                                                                                                                                                                                                                                                                                                                                                                                                                                                                                                                                          | 0                                | 1,774                   | 0.00%           | 3.96%           | 55.50%                | 1,423                       | Redemption:                                                | Amortising,                                     |
| 2020                          | 73,254                                                                                                          | 55,797                           | 8,865                 | 8,592                                                                                                                                                                                                                                                                                                                                                                                                                                                                                                                                                                                                                                                                                                                                                                                                                                                                                                                                                                                                                                                                                                                                                                                                                                                                                                                                                                                                                                                                                                                                                                                                                                                                                                                                                                                                                                                                                                                                                                                                                                                                                                                          | 0                                | 4,518                   | 0.00%           | 12.10%          | 50.96%                | 4,347                       | Terms:                                                     | interest-only                                   |
| 2021                          | 104,485                                                                                                         | 35,248                           | 34,048                | 35,189                                                                                                                                                                                                                                                                                                                                                                                                                                                                                                                                                                                                                                                                                                                                                                                                                                                                                                                                                                                                                                                                                                                                                                                                                                                                                                                                                                                                                                                                                                                                                                                                                                                                                                                                                                                                                                                                                                                                                                                                                                                                                                                         | 32                               | 17,862                  | 0.09%           | 32.59%          | 52.46%                | 16,186                      |                                                            | Up to 10 years                                  |
| 2022                          | 180,667                                                                                                         | 33,125                           | 4,056                 | 143,487                                                                                                                                                                                                                                                                                                                                                                                                                                                                                                                                                                                                                                                                                                                                                                                                                                                                                                                                                                                                                                                                                                                                                                                                                                                                                                                                                                                                                                                                                                                                                                                                                                                                                                                                                                                                                                                                                                                                                                                                                                                                                                                        | 1,126                            | 2,179                   | 0.78%           | 2.24%           | 53.74%                | 1,876                       | Back-up-Servicer:                                          | Lund Elmer<br>Sandager –                        |
| 2023                          | 32,440                                                                                                          | 2,946                            | 0                     | 29,494                                                                                                                                                                                                                                                                                                                                                                                                                                                                                                                                                                                                                                                                                                                                                                                                                                                                                                                                                                                                                                                                                                                                                                                                                                                                                                                                                                                                                                                                                                                                                                                                                                                                                                                                                                                                                                                                                                                                                                                                                                                                                                                         | 0                                | 0                       | 0.00%           | 0.00%           | 0.00%                 | 0                           |                                                            | Denmark                                         |
| Total                         | 572,134                                                                                                         | 295,056                          | 58,071                | 219,006                                                                                                                                                                                                                                                                                                                                                                                                                                                                                                                                                                                                                                                                                                                                                                                                                                                                                                                                                                                                                                                                                                                                                                                                                                                                                                                                                                                                                                                                                                                                                                                                                                                                                                                                                                                                                                                                                                                                                                                                                                                                                                                        | 1,158                            | 29,247                  | 0.53%           | 10.15%          | 50.36%                | 28,824                      |                                                            |                                                 |
| Monthl<br>millions            | Monthly volumes<br>millions                                                                                     |                                  |                       |                                                                                                                                                                                                                                                                                                                                                                                                                                                                                                                                                                                                                                                                                                                                                                                                                                                                                                                                                                                                                                                                                                                                                                                                                                                                                                                                                                                                                                                                                                                                                                                                                                                                                                                                                                                                                                                                                                                                                                                                                                                                                                                                |                                  |                         |                 |                 |                       | Net Return<br>time weighted |                                                            |                                                 |
| 40                            |                                                                                                                 |                                  | 1                     |                                                                                                                                                                                                                                                                                                                                                                                                                                                                                                                                                                                                                                                                                                                                                                                                                                                                                                                                                                                                                                                                                                                                                                                                                                                                                                                                                                                                                                                                                                                                                                                                                                                                                                                                                                                                                                                                                                                                                                                                                                                                                                                                | 20                               |                         |                 |                 | 7%<br>6%              |                             |                                                            |                                                 |
| su 20<br>0                    | ininini ininini ininini ininini ininini ininini inini ini | /hadariteddiadarite              | MANA                  | where we are a constructed with the second s | 15                               |                         |                 |                 | ti 4%<br>Deg 1%<br>0% |                             |                                                            |                                                 |

#### Loss Coverage net interest / losses