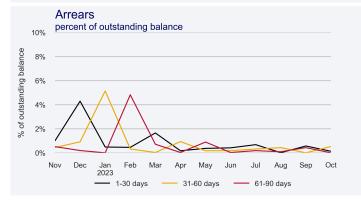

| 20                               |                         |                 |                 | 7%<br>6%              |                             |                                                            |                                                 |
| su 20<br>0                    | ininini ininini ininini ininini ininini ininini inini ini | /hadariteddiadarite              | MANA                  | where we are a constructed with the second s | 15                               |                         |                 |                 | ti 4%<br>Deg 1%<br>0% |                             |                                                            |                                                 |



-20





0







#### Loss Coverage net interest / losses



# LoanClear

## LoanClear Snapshot October 2023



#### LOANBOOK COMPOSITION

| Risk<br>Band | Original<br>Principal<br>(kr.000s) | Outstanding<br>Balance<br>(kr.000s) | Riskband<br>Composition | Number of<br>Loans | Percent<br>by Number<br>of Loans | Outstanding<br>Principal<br>Factor | Arrears<br>Rate | Default<br>Rate | Recovery<br>Rate | Weighted<br>Average<br>Interest | Weighted<br>Average<br>Term | % Secured |
|--------------|------------------------------------|-------------------------------------|-------------------------|--------------------|----------------------------------|------------------------------------|-----------------|-----------------|------------------|---------------------------------|------------------------