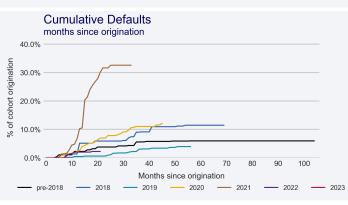

## LoanClear Snapshot October 2023

| LOANBOO<br>Year<br>Originated | K PERFORI<br>Original<br>Principal<br>(kr.000s)                                                                 | MANCE<br>Repayments<br>(kr.000s) | Defaults<br>(kr.000s) | Principal<br>Outstanding<br>(kr.000s)                                                                                                                                                                                                                                                                                                                                                                                                                                                                                                                                                                                                                                                                                                                                                                                                                                                                                                                                                                                                                                                                                                                                                                                                                                                                                                                                                                                                                                                                                                                                                                                                                                                                                                                                                                                                                                                                                                                                                                                                                                                                                          | Arrears<br>>32 days<br>(kr.000s) | Recoveries<br>(kr.000s) | Arrears<br>Rate | Default<br>Rate | Recovery<br>Rate      | Net<br>loss<br>(kr.000s)    | Incorporation Date:<br>First Loan Date:<br>Lending Sector: | Dec-2013<br>Feb-2015<br>Business,<br>Municipals |
|-------------------------------|-----------------------------------------------------------------------------------------------------------------|----------------------------------|-----------------------|--------------------------------------------------------------------------------------------------------------------------------------------------------------------------------------------------------------------------------------------------------------------------------------------------------------------------------------------------------------------------------------------------------------------------------------------------------------------------------------------------------------------------------------------------------------------------------------------------------------------------------------------------------------------------------------------------------------------------------------------------------------------------------------------------------------------------------------------------------------------------------------------------------------------------------------------------------------------------------------------------------------------------------------------------------------------------------------------------------------------------------------------------------------------------------------------------------------------------------------------------------------------------------------------------------------------------------------------------------------------------------------------------------------------------------------------------------------------------------------------------------------------------------------------------------------------------------------------------------------------------------------------------------------------------------------------------------------------------------------------------------------------------------------------------------------------------------------------------------------------------------------------------------------------------------------------------------------------------------------------------------------------------------------------------------------------------------------------------------------------------------|----------------------------------|-------------------------|-----------------|-----------------|-----------------------|-----------------------------|------------------------------------------------------------|-------------------------------------------------|
| pre-2018                      | 65,739                                                                                                          | 61,817                           | 3,917                 | 5                                                                                                                                                                                                                                                                                                                                                                                                                                                                                                                                                                                                                                                                                                                                                                                                                                                                                                                                                                                                                                                                                                                                                                                                                                                                                                                                                                                                                                                                                                                                                                                                                                                                                                                                                                                                                                                                                                                                                                                                                                                                                                                              | 0                                | 1,389                   | 0.00%           | 5.96%           | 35.46%                | 2,528                       | Loan Security:                                             | Unsecured,                                      |
| . 2018                        | 34,775                                                                                                          | 30,803                           | 3,988                 | 0                                                                                                                                                                                                                                                                                                                                                                                                                                                                                                                                                                                                                                                                                                                                                                                                                                                                                                                                                                                                                                                                                                                                                                                                                                                                                                                                                                                                                                                                                                                                                                                                                                                                                                                                                                                                                                                                                                                                                                                                                                                                                                                              | 0                                | 1,524                   | 0.00%           | 11.47%          | 38.23%                | 2,463                       |                                                            | property, other                                 |
| 2019                          | 80,773                                                                                                          | 75,321                           | 3,197                 | 2,255                                                                                                                                                                                                                                                                                                                                                                                                                                                                                                                                                                                                                                                                                                                                                                                                                                                                                                                                                                                                                                                                                                                                                                                                                                                                                                                                                                                                                                                                                                                                                                                                                                                                                                                                                                                                                                                                                                                                                                                                                                                                                                                          | 0                                | 1,774                   | 0.00%           | 3.96%           | 55.50%                | 1,423                       | Redemption:                                                | Amortising,                                     |
| 2020                          | 73,254                                                                                                          | 55,797                           | 8,865                 | 8,592                                                                                                                                                                                                                                                                                                                                                                                                                                                                                                                                                                                                                                                                                                                                                                                                                                                                                                                                                                                                                                                                                                                                                                                                                                                                                                                                                                                                                                                                                                                                                                                                                                                                                                                                                                                                                                                                                                                                                                                                                                                                                                                          | 0                                | 4,518                   | 0.00%           | 12.10%          | 50.96%                | 4,347                       | Terms:                                                     | interest-only                                   |
| 2021                          | 104,485                                                                                                         | 35,248                           | 34,048                | 35,189                                                                                                                                                                                                                                                                                                                                                                                                                                                                                                                                                                                                                                                                                                                                                                                                                                                                                                                                                                                                                                                                                                                                                                                                                                                                                                                                                                                                                                                                                                                                                                                                                                                                                                                                                                                                                                                                                                                                                                                                                                                                                                                         | 32                               | 17,862                  | 0.09%           | 32.59%          | 52.46%                | 16,186                      |                                                            | Up to 10 years                                  |
| 2022                          | 180,667                                                                                                         | 33,125                           | 4,056                 | 143,487                                                                                                                                                                                                                                                                                                                                                                                                                                                                                                                                                                                                                                                                                                                                                                                                                                                                                                                                                                                                                                                                                                                                                                                                                                                                                                                                                                                                                                                                                                                                                                                                                                                                                                                                                                                                                                                                                                                                                                                                                                                                                                                        | 1,126                            | 2,179                   | 0.78%           | 2.24%           | 53.74%                | 1,876                       | Back-up-Servicer:                                          | Lund Elmer<br>Sandager –                        |
| 2023                          | 32,440                                                                                                          | 2,946                            | 0                     | 29,494                                                                                                                                                                                                                                                                                                                                                                                                                                                                                                                                                                                                                                                                                                                                                                                                                                                                                                                                                                                                                                                                                                                                                                                                                                                                                                                                                                                                                                                                                                                                                                                                                                                                                                                                                                                                                                                                                                                                                                                                                                                                                                                         | 0                                | 0                       | 0.00%           | 0.00%           | 0.00%                 | 0                           |                                                            | Denmark                                         |
| Total                         | 572,134                                                                                                         | 295,056                          | 58,071                | 219,006                                                                                                                                                                                                                                                                                                                                                                                                                                                                                                                                                                                                                                                                                                                                                                                                                                                                                                                                                                                                                                                                                                                                                                                                                                                                                                                                                                                                                                                                                                                                                                                                                                                                                                                                                                                                                                                                                                                                                                                                                                                                                                                        | 1,158                            | 29,247                  | 0.53%           | 10.15%          | 50.36%                | 28,824                      |                                                            |                                                 |
| Monthl<br>millions            | Monthly volumes<br>millions                                                                                     |                                  |                       |                                                                                                                                                                                                                                                                                                                                                                                                                                                                                                                                                                                                                                                                                                                                                                                                                                                                                                                                                                                                                                                                                                                                                                                                                                                                                                                                                                                                                                                                                                                                                                                                                                                                                                                                                                                                                                                                                                                                                                                                                                                                                                                                |                                  |                         |                 |                 |                       | Net Return<br>time weighted |                                                            |                                                 |
| 40                            |                                                                                                                 |                                  | 1                     |                                                                                                                                                                                                                                                                                                                                                                                                                                                                                                                                                                                                                                                                                                                                                                                                                                                                                                                                                                                                                                                                                                                                                                                                                                                                                                                                                                                                                                                                                                                                                                                                                                                                                                                                                                                                                                                                                                                                                                                                                                                                                                                                | 20                               |                         |                 |                 | 7%<br>6%              |                             |                                                            |                                                 |
| su 20<br>0                    | ininini ininini ininini ininini ininini ininini inini ini | /hadariteddiadarite              | MANA                  | where we are a constructed with the second s | 15                               |                         |                 |                 | ti 4%<br>Deg 1%<br>0% |                             |                                                            |                                                 |