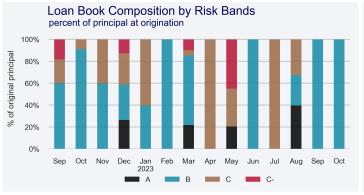

#### LOANBOOK COMPOSITION

| Risk<br>Band | Original<br>Principal<br>(kr.000s) | Outstanding<br>Balance<br>(kr.000s) | Riskband<br>Composition | Number of<br>Loans | Percent<br>by Number<br>of Loans | Outstanding<br>Principal<br>Factor | Arrears<br>Rate | Default<br>Rate | Recovery<br>Rate | Weighted<br>Average<br>Interest | Weighted<br>Average<br>Term | % Secured |
|--------------|------------------------------------|-------------------------------------|-------------------------|--------------------|----------------------------------|------------------------------------|-----------------|-----------------|------------------|---------------------------------|-----------------------------|-----------|
| A+           | 79,825                             | 44,000                              | 20.09%                  | 7                  | 1.07%                            | 0.55                               | 0.00%           | 0.00%           | 0.00%            | 0.92%                           | 37                          | 0.0%      |
| А            | 59,506                             | 15,432                              | 7.05%                   | 55                 | 8.40%                            | 0.26                               | 0.00%           | 5.17%           | 43.31%           | 6.81%                           | 42                          | 71.6%     |
| В            | 199,406                            | 53,529                              | 24.44%                  | 297                | 45.34%                           | 0.27                               | 2.16%           | 9.87%           | 55.65%           | 7.56%                           | 40                          | 99.8%     |
| C-           | 92,815                             | 62,239                              | 28.42%                  | 58                 | 8.85%                            | 0.67                               | 0.00%           | 11.93%          | 83.19%           | 8.04%                           | 33                          | 100.0%    |
| С            | 140,582                            | 43,806                              | 20.00%                  | 238                | 36.34%                           | 0.31                               | 0.00%           | 17.25%          | 31.99%           | 8.26%                           | 41                          | 95.3%     |
| Total        | 572,134                            | 219,006                             | 100.00%                 | 655                | 100.00%                          | 0.38                               | 0.53%           | 10.15%          | 50.36%           | 6.80%                           | 39                          | 76.9%     |