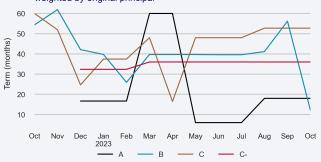

#### LOANBOOK COMPOSITION

| Risk<br>Band | Original<br>Principal<br>(kr.000s) | Outstanding<br>Balance<br>(kr.000s) | Riskband<br>Composition | Number of<br>Loans | Percent<br>by Number<br>of Loans | Outstanding<br>Principal<br>Factor | Arrears<br>Rate | Default<br>Rate | Recovery<br>Rate | Weighted<br>Average<br>Interest | Weighted<br>Average<br>Term | % Secured |
|--------------|------------------------------------|-------------------------------------|-------------------------|--------------------|----------------------------------|------------------------------------|-----------------|-----------------|------------------|---------------------------------|-----------------------------|-----------|
| A+           | 79,825                             | 44,000                              | 20.09%                  | 7                  | 1.07%                            | 0.55                               | 0.00%           | 0.00%           | 0.00%            | 0.92%                           | 37                          | 0.0%      |
| А            | 59,506                             | 15,432                              | 7.05%                   | 55                 | 8.40%                            | 0.26                               | 0.00%           | 5.17%           | 43.31%           | 6.81%                           | 42                          | 71.6%     |
| В            | 199,406                            | 53,529                              | 24.44%                  | 297                | 45.34%                           | 0.27                               | 2.16%           | 9.87%           | 55.65%           | 7.56%                           | 40                          | 99.8%     |
| C-           | 92,815                             | 62,239                              | 28.42%                  | 58                 | 8.85%                            | 0.67                               | 0.00%           | 11.93%          | 83.19%           | 8.04%                           | 33                          | 100.0%    |
| С            | 140,582                            | 43,806                              | 20.00%                  | 238                | 36.34%                           | 0.31                               | 0.00%           | 17.25%          | 31.99%           | 8.26%                           | 41                          | 95.3%     |
| Total        | 572,134                            | 219,006                             | 100.00%                 | 655                | 100.00%                          | 0.38                               | 0.53%           | 10.15%          | 50.36%           | 6.80%                           | 39                          | 76.9%     |