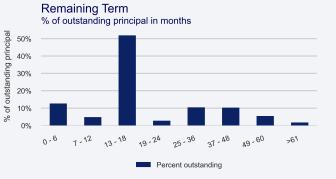

Interest Rate

5

6

1

8

Percent outstanding

9

10

12

12+

principal

of outstanding

%

20%

15%

10%

5%

0%

10-2]

% of outstanding principal