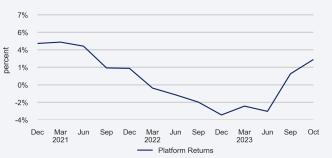

## LoanClear Snapshot October 2023

| LOANBOO<br>Year<br>Originated | K PERFORI<br>Original<br>Principal<br>(kr.000s)                                                                 | MANCE<br>Repayments<br>(kr.000s) | Defaults<br>(kr.000s) | Principal<br>Outstanding<br>(kr.000s)                                                                                                                                                                                                                                                                                                                                                                                                                                                                                                                                                                                                                                                                                                                                                                                                                                                                                                                                                                                                                                                                                                                                                                                                                                                                                                                                                                                                                                                                                                                                                                                                                                                                                                                                                                                                                                                                                                                                                                                                                                                                                          | Arrears<br>>32 days<br>(kr.000s) | Recoveries<br>(kr.000s) | Arrears<br>Rate | Default<br>Rate | Recovery<br>Rate      | Net<br>loss<br>(kr.000s)    | Incorporation Date:<br>First Loan Date:<br>Lending Sector: | Dec-2013<br>Feb-2015<br>Business,<br>Municipals |
|-------------------------------|-----------------------------------------------------------------------------------------------------------------|----------------------------------|-----------------------|--------------------------------------------------------------------------------------------------------------------------------------------------------------------------------------------------------------------------------------------------------------------------------------------------------------------------------------------------------------------------------------------------------------------------------------------------------------------------------------------------------------------------------------------------------------------------------------------------------------------------------------------------------------------------------------------------------------------------------------------------------------------------------------------------------------------------------------------------------------------------------------------------------------------------------------------------------------------------------------------------------------------------------------------------------------------------------------------------------------------------------------------------------------------------------------------------------------------------------------------------------------------------------------------------------------------------------------------------------------------------------------------------------------------------------------------------------------------------------------------------------------------------------------------------------------------------------------------------------------------------------------------------------------------------------------------------------------------------------------------------------------------------------------------------------------------------------------------------------------------------------------------------------------------------------------------------------------------------------------------------------------------------------------------------------------------------------------------------------------------------------|----------------------------------|-------------------------|-----------------|-----------------|-----------------------|-----------------------------|------------------------------------------------------------|-------------------------------------------------|
| pre-2018                      | 65,739                                                                                                          | 61,817                           | 3,917                 | 5                                                                                                                                                                                                                                                                                                                                                                                                                                                                                                                                                                                                                                                                                                                                                                                                                                                                                                                                                                                                                                                                                                                                                                                                                                                                                                                                                                                                                                                                                                                                                                                                                                                                                                                                                                                                                                                                                                                                                                                                                                                                                                                              | 0                                | 1,389                   | 0.00%           | 5.96%           | 35.46%                | 2,528                       | Loan Security:                                             | Unsecured,                                      |
| . 2018                        | 34,775                                                                                                          | 30,803                           | 3,988                 | 0                                                                                                                                                                                                                                                                                                                                                                                                                                                                                                                                                                                                                                                                                                                                                                                                                                                                                                                                                                                                                                                                                                                                                                                                                                                                                                                                                                                                                                                                                                                                                                                                                                                                                                                                                                                                                                                                                                                                                                                                                                                                                                                              | 0                                | 1,524                   | 0.00%           | 11.47%          | 38.23%                | 2,463                       |                                                            | property, other                                 |
| 2019                          | 80,773                                                                                                          | 75,321                           | 3,197                 | 2,255                                                                                                                                                                                                                                                                                                                                                                                                                                                                                                                                                                                                                                                                                                                                                                                                                                                                                                                                                                                                                                                                                                                                                                                                                                                                                                                                                                                                                                                                                                                                                                                                                                                                                                                                                                                                                                                                                                                                                                                                                                                                                                                          | 0                                | 1,774                   | 0.00%           | 3.96%           | 55.50%                | 1,423                       | Redemption:                                                | Amortising,                                     |
| 2020                          | 73,254                                                                                                          | 55,797                           | 8,865                 | 8,592                                                                                                                                                                                                                                                                                                                                                                                                                                                                                                                                                                                                                                                                                                                                                                                                                                                                                                                                                                                                                                                                                                                                                                                                                                                                                                                                                                                                                                                                                                                                                                                                                                                                                                                                                                                                                                                                                                                                                                                                                                                                                                                          | 0                                | 4,518                   | 0.00%           | 12.10%          | 50.96%                | 4,347                       | Terms:                                                     | interest-only                                   |
| 2021                          | 104,485                                                                                                         | 35,248                           | 34,048                | 35,189                                                                                                                                                                                                                                                                                                                                                                                                                                                                                                                                                                                                                                                                                                                                                                                                                                                                                                                                                                                                                                                                                                                                                                                                                                                                                                                                                                                                                                                                                                                                                                                                                                                                                                                                                                                                                                                                                                                                                                                                                                                                                                                         | 32                               | 17,862                  | 0.09%           | 32.59%          | 52.46%                | 16,186                      |                                                            | Up to 10 years                                  |
| 2022                          | 180,667                                                                                                         | 33,125                           | 4,056                 | 143,487                                                                                                                                                                                                                                                                                                                                                                                                                                                                                                                                                                                                                                                                                                                                                                                                                                                                                                                                                                                                                                                                                                                                                                                                                                                                                                                                                                                                                                                                                                                                                                                                                                                                                                                                                                                                                                                                                                                                                                                                                                                                                                                        | 1,126                            | 2,179                   | 0.78%           | 2.24%           | 53.74%                | 1,876                       | Back-up-Servicer:                                          | Lund Elmer<br>Sandager –                        |
| 2023                          | 32,440                                                                                                          | 2,946                            | 0                     | 29,494                                                                                                                                                                                                                                                                                                                                                                                                                                                                                                                                                                                                                                                                                                                                                                                                                                                                                                                                                                                                                                                                                                                                                                                                                                                                                                                                                                                                                                                                                                                                                                                                                                                                                                                                                                                                                                                                                                                                                                                                                                                                                                                         | 0                                | 0                       | 0.00%           | 0.00%           | 0.00%                 | 0                           |                                                            | Denmark                                         |
| Total                         | 572,134                                                                                                         | 295,056                          | 58,071                | 219,006                                                                                                                                                                                                                                                                                                                                                                                                                                                                                                                                                                                                                                                                                                                                                                                                                                                                                                                                                                                                                                                                                                                                                                                                                                                                                                                                                                                                                                                                                                                                                                                                                                                                                                                                                                                                                                                                                                                                                                                                                                                                                                                        | 1,158                            | 29,247                  | 0.53%           | 10.15%          | 50.36%                | 28,824                      |                                                            |                                                 |
| Monthl<br>millions            | Monthly volumes<br>millions                                                                                     |                                  |                       |                                                                                                                                                                                                                                                                                                                                                                                                                                                                                                                                                                                                                                                                                                                                                                                                                                                                                                                                                                                                                                                                                                                                                                                                                                                                                                                                                                                                                                                                                                                                                                                                                                                                                                                                                                                                                                                                                                                                                                                                                                                                                                                                |                                  |                         |                 |                 |                       | Net Return<br>time weighted |                                                            |                                                 |
| 40                            |                                                                                                                 |                                  | 1                     |                                                                                                                                                                                                                                                                                                                                                                                                                                                                                                                                                                                                                                                                                                                                                                                                                                                                                                                                                                                                                                                                                                                                                                                                                                                                                                                                                                                                                                                                                                                                                                                                                                                                                                                                                                                                                                                                                                                                                                                                                                                                                                                                | 20                               |                         |                 |                 | 7%<br>6%              |                             |                                                            |                                                 |
| su 20<br>0                    | ininini ininini ininini ininini ininini ininini inini ini | /hadariteddiadarite              | MANA                  | where we are a constructed with the second s | 15                               |                         |                 |                 | ti 4%<br>Deg 1%<br>0% |                             |                                                            |                                                 |