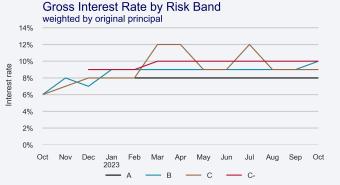

#### LOANBOOK COMPOSITION

| Risk<br>Band | Original<br>Principal<br>(kr.000s) | Outstanding<br>Balance<br>(kr.000s) | Riskband<br>Composition | Number of<br>Loans | Percent<br>by Number<br>of Loans | Outstanding<br>Principal<br>Factor | Arrears<br>Rate | Default<br>Rate | Recovery<br>Rate | Weighted<br>Average<br>Interest | Weighted<br>Average<br>Term | % Secured |
|--------------|------------------------------------|-------------------------------------|-------------------------|--------------------|----------------------------------|------------------------------------|-----------------|-----------------|------------------|---------------------------------|-----------------------------|-----------|
| A+           | 79,825                             | 44,000                              | 20.09%                  | 7                  | 1.07%                            | 0.55                               | 0.00%           | 0.00%           | 0.00%            | 0.92%                           | 37                          | 0.0%      |
| А            | 59,506                             | 15,432                              | 7.05%                   | 55                 | 8.40%                            | 0.26                               | 0.00%           | 5.17%           | 43.31%           | 6.81%                           | 42                          | 71.6%     |
| В            | 199,406                            | 53,529                              | 24.44%                  | 297                | 45.34%                           | 0.27                               | 2.16%           | 9.87%           | 55.65%           | 7.56%                           | 40                          | 99.8%     |
| C-           | 92,815                             | 62,239                              | 28.42%                  | 58                 | 8.85%                            | 0.67                               | 0.00%           | 11.93%          | 83.19%           | 8.04%                           | 33                          | 100.0%    |
| С            | 140,582                            | 43,806                              | 20.00%                  | 238                | 36.34%                           | 0.31                               | 0.00%           | 17.25%          | 31.99%           | 8.26%                           | 41                          | 95.3%     |
| Total        | 572,134                            | 219,006                             | 100.00%                 | 655                | 100.00%                          | 0.38                               | 0.53%           | 10.15%          | 50.36%           | 6.80%                           | 39                          | 76.9%     |